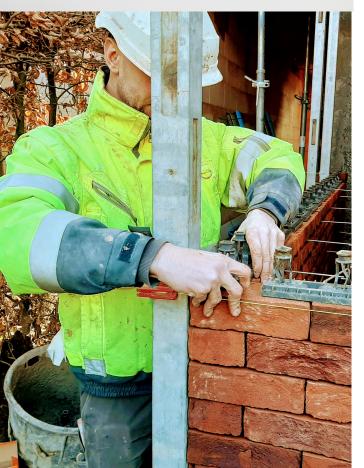

### **EFFICIENT AND EASY BUILDING SYSTEM**

- Simple building- instructions
- Less manual work => less labour costs
- No mess = no clean up time
- No efflorescence = no removal cost
- · Weather independant building
- No skills needed