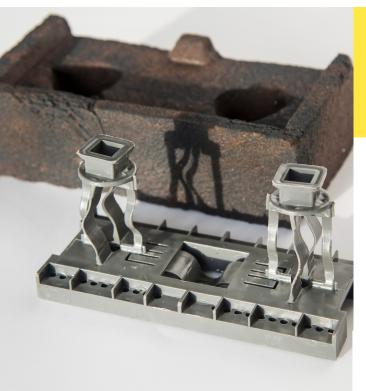

### Connector:

- Produced on green energy!
- Recycled material

## **Brick:**

- Lower carbon footprint due to production and binders!
- Use of recycled material!

#### Insert:

 significantly higher pressure resistance and tensile resistance on cavity hook