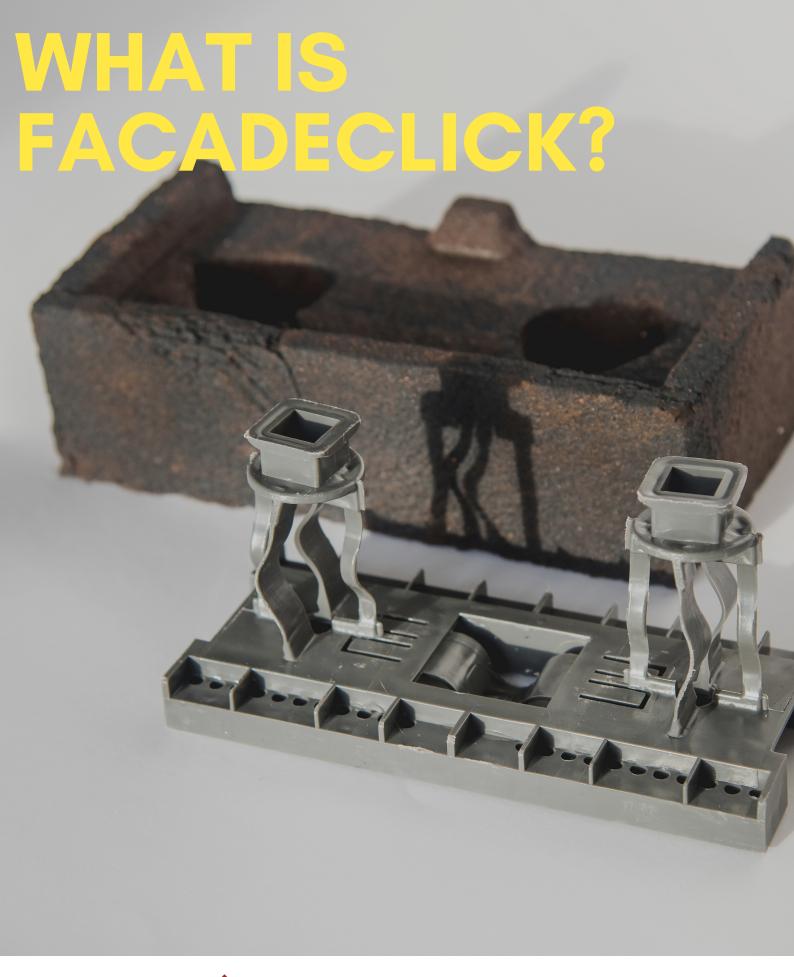

# NEED A CIRCULAR SYSTEM?

Let us introduce FACADECLICK!

## **FACADECLICK'S OPPORTUNITIES**

A jointless circular brick wall! Designed for disassembly and reuse.