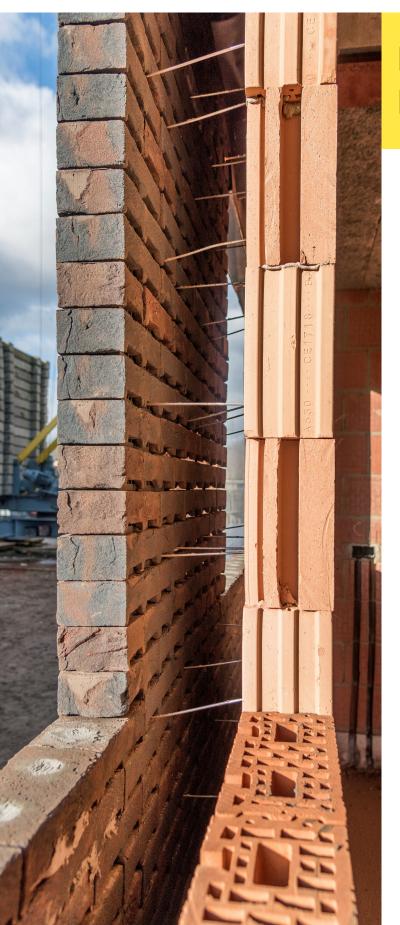

### **EFFICIENT AND EASY BUILDING SYSTEM**

- Simple building- instructions
- Less manual work => less labour costs
- No mess = no clean up time
- No efflorescence = no removal cost
- · Weather independant building
- No skills needed

#### Insert:

 significantly higher pressure resistance and tensile resistance on cavity hook